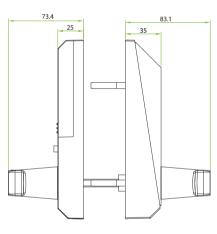

## Specifications

| Material             | Zinc Alloy                                                  |                         |
|----------------------|-------------------------------------------------------------|-------------------------|
| Mortise Type         | American mortise (AL20B)                                    | German mortise (AL20DB) |
| Door Thickness       | 30-54 mm (standard)                                         |                         |
| User Capacity        | 100                                                         |                         |
| Password capacity    | 100                                                         |                         |
| Fingerprint capacity | 100                                                         |                         |
| Wireless Module      | BLE4.0                                                      |                         |
| Power Supply         | 4×AA Alkaline battery (NOT supplied)                        |                         |
| Dimensions           | Front - 73(W)×179(L)×37(D)mm<br>Back - 73(W)×179(L)×27(D)mm |                         |

## Dimensions

80.0

German mortise

More details

ZKTECO CO.,LTD. www.zkteco.com E-mail: sales@zkteco.com

© Copyright 2018. ZKTECO CO., LTD.ZKTeco Logo is a registered trademark of ZKTeco or a related company. All other product and company names mentioned are used for identification purposes only and may be the trademarks of their respective owners. All specifications are subject to change without notice. All rights reserved.