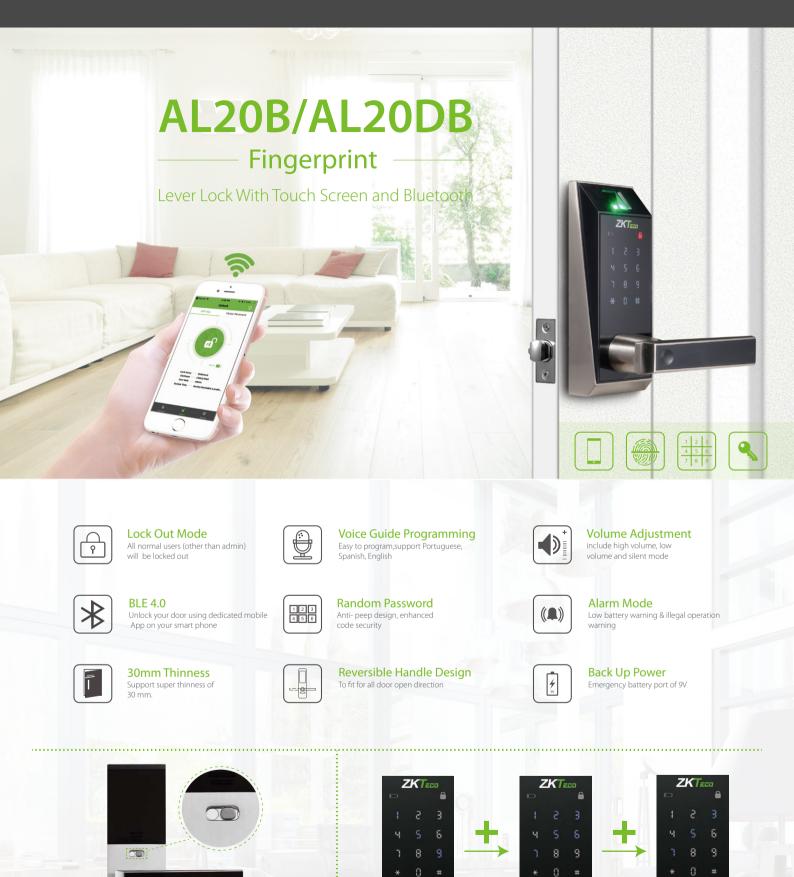

## Specifications

| Material             | Zinc Alloy                                                  |                         |
|----------------------|-------------------------------------------------------------|-------------------------|
| Mortise Type         | American mortise (AL20B)                                    | German mortise (AL20DB) |
| Door Thickness       | 30-54 mm (standard)                                         |                         |
| User Capacity        | 100                                                         |                         |
| Password capacity    | 100                                                         |                         |
| Fingerprint capacity | 100                                                         |                         |
| Wireless Module      | BLE4.0                                                      |                         |
| Power Supply         | 4×AA Alkaline battery (NOT supplied)                        |                         |
| Dimensions           | Front - 73(W)×179(L)×37(D)mm<br>Back - 73(W)×179(L)×27(D)mm |                         |