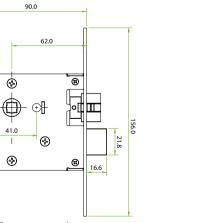

## Dimensions

80.0

German mortise

More details

ZKTECO CO.,LTD. www.zkteco.com E-mail: sales@zkteco.com

© Copyright 2018. ZKTECO CO., LTD.ZKTeco Logo is a registered trademark of ZKTeco or a related company. All other product and company names mentioned are used for identification purposes only and may be the trademarks of their respective owners. All specifications are subject to change without notice. All rights reserved.