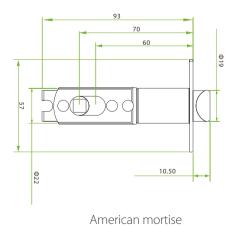

## Dimensions

80.0

German mortise

More details

ZKTECO CO.,LTD. www.zkteco.com E-mail: sales@zkteco.com

© Copyright 2018. ZKTECO CO., LTD.ZKTeco Logo is a registered trademark of ZKTeco or a related company. All other product and company names mentioned are used for identification purposes only and may be the trademarks of their respective owners. All specifications are subject to change without notice. All rights reserved.