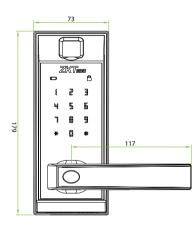

## Specifications

| Material             | Zinc Alloy                                                  |                         |
|----------------------|-------------------------------------------------------------|-------------------------|
| Mortise Type         | American mortise (AL20B)                                    | German mortise (AL20DB) |
| Door Thickness       | 30-54 mm (standard)                                         |                         |
| User Capacity        | 100                                                         |                         |
| Password capacity    | 100                                                         |                         |
| Fingerprint capacity | 100                                                         |                         |
| Wireless Module      | BLE4.0                                                      |                         |
| Power Supply         | 4×AA Alkaline battery (NOT supplied)                        |                         |
| Dimensions           | Front - 73(W)×179(L)×37(D)mm<br>Back - 73(W)×179(L)×27(D)mm |                         |

## Dimensions

80.0

German mortise

More details

ZKTECO CO.,LTD. www.zkteco.com E-mail: sales@zkteco.com

© Copyright 2018. ZKTECO CO., LTD.ZKTeco Logo is a registered trademark of ZKTeco or a related company. All other product and company names mentioned are used for identification purposes only and may be the trademarks of their respective owners. All specifications are subject to change without notice. All rights reserved.