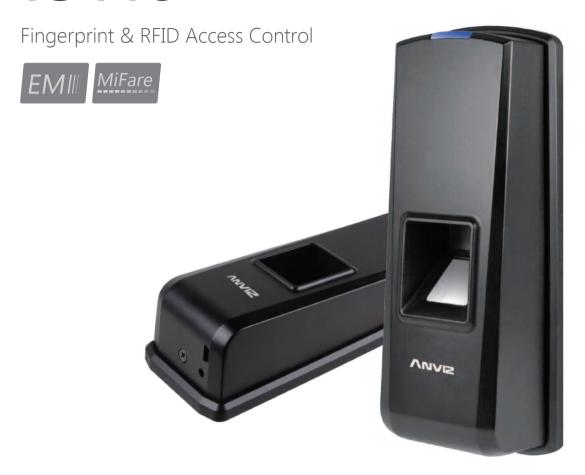

# Exquisite Access Control Device

T5 Pro is the most compact access control device controller which suitable for installing on door frame. It is combined with biometric fingerprint and RFID Card for higher security requirement. With master cards, you can register or delete users under offline state. USB power supply and debug make operations simple. The most cost effective and efficient choice for you.

#### **Features**

- Small size with compact design
- Easy installation
- New generation sensor hermetic, waterproof and dustproof
- BioNANO core fingerprint algorithm: High Performance and Reliability
- Easy user enrollment on the unit via Master Card or in the management
- Identification mode: Fingerprint, Card, Fingerprint + Card
- Compatible with industrial standard RFID EM & Mifare
- Communicate with computer via TCP/IP, RS485 and Mini USB port
- Directly connect to lock control and door open sensor as a standalone access controller
- Standard Wiegand26 output
- Optional waterproof cover for outdoor solution
- Various communications(TCP/IP, RS485) are appropriate for multiple network deployment