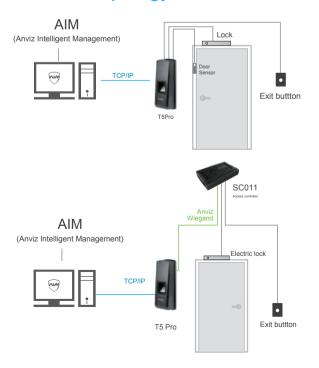

ation Mode      | FP, Card, FP+Card                      |
| Identification Time      | <0.5s                                  |
| FRR                      | 0.001%                                 |
| FAR                      | 0.00001%                               |
| Communication Interface  | RS485, USB Plug & Play, TCP/IP         |
| Card Reader Module       | Standard EM RFID, Optional Mifare Card |
| Relay                    | 1 Relay                                |
| Certificate              | FCC, CE, ROHS                          |
| Wiegand                  | Wiegand26 Output                       |
| Door Open Sensor         | Yes                                    |
| Size(LxWxH)              | 145mmx55mmx37mm                        |

#### **Network Topology Illustration**



#### **Features**

- Small size with compact design
- Easy installation
- New generation sensor hermetic, waterproof and dustproof
- BioNANO core fingerprint algorithm: High Performance and Reliability
- Easy user enrollment on the unit via Master Card or in the management
- Identification mode: Fingerprint, Card, Fingerprint + Card
- Compatible with industrial standard RFID EM & Mifare
- Communicate with computer via TCP/IP, RS485 and Mini USB port
- Directly connect to lock control and door open sensor as a standalone access controller
- Standard Wiegand26 output
- Optional waterproof cover for outdoor solution
- Various communications(TCP/IP, RS485) are appropriate for multiple network deployment







Employee Unify Employee management



Device Quick Add, Easy Setting



Shift Manu