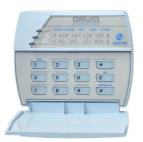

## Druid one-zone keypad

## EE-DR.LCD/KP

The Druid energizer can also be controlled and programmed with the optional LED single-zone keypad. The energizer can be installed near the fence and the keypad can be located where it is most convenient for the user

## Features:

- Up to two keypads can be connected to one energizer
- The fence voltage outputs can be adjusted using the keypad
- The siren and gate outputs can be bypassed using the keypad
- The single zone keypad can be used with any of these energizer models: D13LCD, D15LCD, D18LCD, D114LCD.