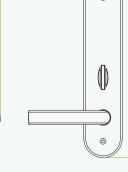

## LH3000 RFID Hotel Lock

- With advanced 13.56mhz Mifare-1 card technology
- American standard mortise with
  5 latches
- Stainless steel housing with the color of sliver
- With professional hotel lock management software single click install
- Audit trail records the latest
  224 lock transaction
- With warning beeps in low battery power
- Backset is 62.5mm