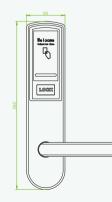

## LH3000 RFID Hotel Lock

- With advanced 13.56mhz Mifare-1 card technology
- American standard mortise with
  5 latches
- Stainless steel housing with the color of sliver
- With professional hotel lock management software single click install
- Audit trail records the latest
  224 lock transaction
- With warning beeps in low battery power
- Backset is 62.5mm

## Specifications

Software: ZKBiolock Hotel Lock System Card Type: ISO14443 (RFID) Type-A S70 4KB/ S50 1KB Operating Temperature: 0 - 45 °CNet Weight: 3kgPackage Dimension: 410×218×145 mmDoor Thickness: 40-55 mm