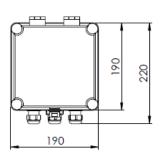

TION**

- Item no.: 19-000117
- Product name: PV Protect 1000-125

## **FEATURES**

- Provides enhanced level of protection to the PSk controller from electrical surges (indirect lightning)
- Designed for PSk2 / PSk pump systems
- Used as part of a professional system installation
- Installed on the DC input line close to pump controller
- Requires a reliable ground connection to operate

## **TECHNICAL DATA**

- Connects between PV Generator and Controller
- Enclosure class IP 54
- Meets the requirements for CE

#### PV Protect 1000-125

| Max. voltage         | 1,000 V DC |
|----------------------|------------|
| Max. current         | 125 A      |
| Input cable size     | 10 - 35mm² |
| Output cable size    | 10 - 35mm² |
| Grounding cable size | 16 mm²     |

## DIMENSION/WEIGHT [mm]



PG cable glands (5x PG16)



Net. Weight: 1,5kg



# **RELATED PRODUCTS**

## PV Disconnect 1000-40-5

- Five string DC connection box with DC disconnect
- Item no.: 19-000115

## PV Combiner 1000-125-4

- Combiner box for parallel wiring of two or more PV Disconnect 1000-40-5 units
- Item no.: 19-000116



Siebenstuecken 24, 24558 Henstedt-Ulzburg, Germany Tel +49 (0)4193 8806-700, www.lorentz.de



All specifications and information are given with good intent, errors are possible and products may be subject to change without notice. Pictures may differ from actual products depending on local market requirements and regulations