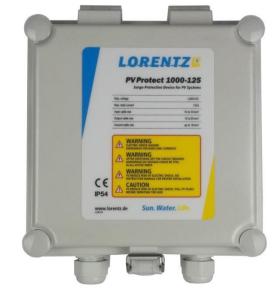

# **PV Protect 1000-125**

Surge protective device for PV systems

## **TECHNICAL DATA**

- Connects between PV Generator and Controller
- Enclosure class IP 54
- Meets the requirements for CE

#### PV Protect 1000-125

| Max. voltage         | 1,000 V DC |
|----------------------|------------|
| Max. current         | 125 A      |
| Input cable size     | 10 - 35mm² |
| Output cable size    | 10 - 35mm² |
| Grounding cable size | 16 mm²     |