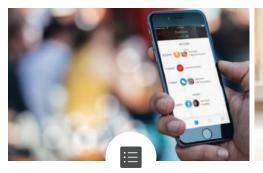

## Bridge WiFi Adaptor

Ultraloq Bridge allows you to unlock, share eKeys to your guests for scheduled access, and view access logs from anywhere.

www.u-tec.com Q

Unlock your Ultraloq anytime, from anywhere

Let friends, guests and service people into your home remotely

Share Ekey Remotely

Grant access to guests and visitors via an eKey for specific dates or periods of time with no monthly fees!

Smart Alerts and Notifications

Get instant alerts every time someone unlocks your door. • Smart notification feature is not available on Ultralog UL3 BT.

View logs on the Go

Always know who's entered and exactly when and how they did.