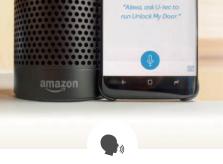

Work with Alexa

Ask Alexa to lock, unlock your door and check door status.

Plug and Go

Just plug into power and connect to your home Wi-Fi network.

The Revolution On Your Front Door