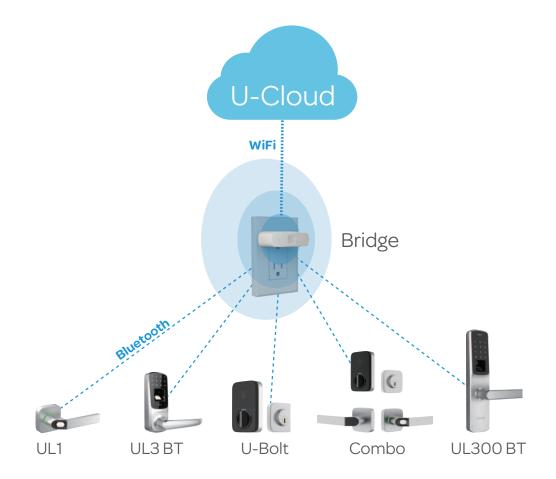

uests for scheduled access, and view access logs from anywhere.

www.u-tec.com Q





Unlock your Ultraloq anytime, from anywhere

Let friends, guests and service people into your home remotely



Share Ekey Remotely

Grant access to guests and visitors via an eKey for specific dates or periods of time with no monthly fees!



Smart Alerts and Notifications

Get instant alerts every time someone unlocks your door. • Smart notification feature is not available on Ultralog UL3 BT.



View logs on the Go

Always know who's entered and exactly when and how they did.



Work with Alexa

Ask Alexa to lock, unlock your door and check door status.



Plug and Go

Just plug into power and connect to your home Wi-Fi network.

The Revolution On Your Front Door

## Work Seamlessly With Your Ultraloq



## Specification

| Name         | Ultraloq Bridge                                                       |
|--------------|-----------------------------------------------------------------------|
| Model        | UB01                                                                  |
| Description  | WiFi adaptor for Ultraloq smart lock                                  |
| Connectivity | Bluetooth 4.0 (Bluetooth Smart), 2.4GHz 802.11 (b/g/n) WiFi           |
| Power        | 100-240V, 50-60Hz, 0.1A, Standard North American power outlet         |
| Dimension    | 2.05" (H) x 0.8" (W) x 2.5" (L) / 5.2 cm (H) x 2 cm (W) x 6.35 cm (L) |
| Weight       | 1.3 oz. / 38 g                                                        |