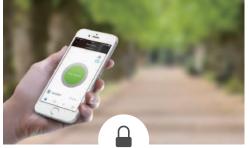

## Bridge WiFi Adaptor

Ultraloq Bridge allows you to unlock, share eKeys to your guests for scheduled access, and view access logs from anywhere.

www.u-tec.com Q

Unlock your Ultraloq anytime, from anywhere