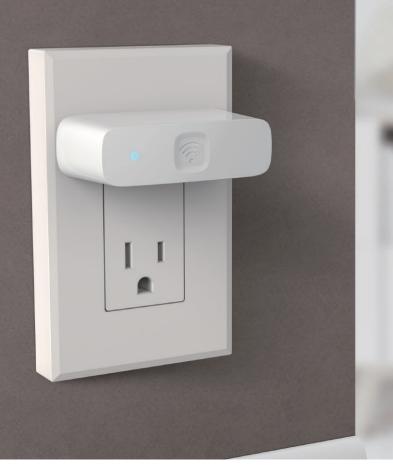

## Bridge WiFi Adaptor

Ultraloq Bridge allows you to unlock, share eKeys to your guests for scheduled access, and view access logs from anywhere.

www.u-tec.com Q

Unlock your Ultraloq anytime, from anywhere

Work with Alexa

Ask Alexa to lock, unlock your door and check door status.

Plug and Go

Just plug into power and connect to your home Wi-Fi network.

The Revolution On Your Front Door