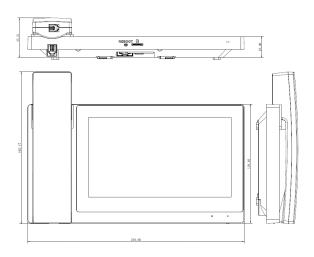

|
| General                 |                                     |
| Memory Slot             | Micro SD, Max 32GB                  |

#### Features

- 7" TFT Capacitive touch screen, 1024x600
- · IPC surveillance
- · Alarm integration
- $\cdot$  Micro SD card optional, max 32GB
- · Record & Snapshot(SD card needed)



















| Installation        | Surface & Desktop       |
|---------------------|-------------------------|
| Power               | DC 12V, PoE(802.3af)    |
| Power Consumption   | Standby ≤3.5W, Work ≤5W |
| Working Temperature | -10°C~+55°C             |
| Relative Humidity   | 10%~90%RH               |
| Dimensions          | 236mm×165.5mm×43.2mm    |
| Weight              | 0.9Kg                   |

### **Dimensions**

### View Area





## Application