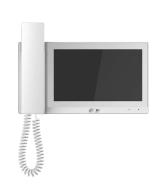

# VTH5221E(W)-H

IP Indoor Monitor

| Technical Specification |                                     |
|-------------------------|-------------------------------------|
| Model                   | VTH5221E(W)-H                       |
| System                  |                                     |
| Main Processor          | Embedded Micro Processor            |
| Operation System        | Embedded LINUX OS                   |
| Video                   |                                     |
| Video Compression       | H.264                               |
| Audio                   |                                     |
| Audio Compression       | G.711                               |
| Audio Input             | All-direction Microphone            |
| Audio Output            | Built-in Loudspeaker                |
| Bidirectional Talk      | Support Dual-way Bidirectional talk |
| Display                 |                                     |
| LCD Screen              | 7" 1024x600, Capacitive             |
| Operation Mode          |                                     |
| Input                   | Touch screen                        |
| Interface               |                                     |
| Alarm In                | 6                                   |
| Alarm Out               | 1                                   |
| RS485                   | 1                                   |
| Network                 |                                     |
| Ethernet                | 10M/100Mbps Self-adaptive           |
| Network Protocol        | TCP/IP                              |
| General                 |                                     |
| Memory Slot             | Micro SD, Max 32GB                  |