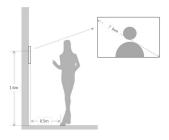

|
| General                 |                                     |
| Memory Slot             | Micro SD, Max 32GB                  |

#### Features

- 7" TFT Capacitive touch screen, 1024x600
- · IPC surveillance
- · Alarm integration
- $\cdot$  Micro SD card optional, max 32GB
- · Record & Snapshot(SD card needed)



















| Installation        | Surface & Desktop       |
|---------------------|-------------------------|
| Power               | DC 12V, PoE(802.3af)    |
| Power Consumption   | Standby ≤3.5W, Work ≤5W |
| Working Temperature | -10°C~+55°C             |
| Relative Humidity   | 10%~90%RH               |
| Dimensions          | 236mm×165.5mm×43.2mm    |
| Weight              | 0.9Kg                   |

### **Dimensions**

### View Area





## Application