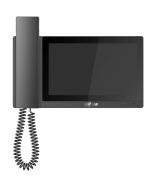

# VTH5221E(W)-H

IP Indoor Monitor

| Technical Specification |                                     |
|-------------------------|-------------------------------------|
| Model                   | VTH5221E(W)-H                       |
| System                  |                                     |
| Main Processor          | Embedded Micro Processor            |
| Operation System        | Embedded LINUX OS                   |
| Video                   |                                     |
| Video Compression       | H.264                               |
| Audio                   |                                     |
| Audio Compression       | G.711                               |
| Audio Input             | All-direction Microphone            |
| Audio Output            | Built-in Loudspeaker                |
| Bidirectional Talk      | Support Dual-way Bidirectional talk |
| Display                 |                                     |
| LCD Screen              | 7" 1024x600, Capacitive             |
| Operation Mode          |                                     |
| Input                   | Touch screen                        |
| Interface               |                                     |
| Alarm In                | 6                                   |
| Alarm Out               | 1                                   |
| RS485                   | 1                                   |
| Network                 |                                     |
| Ethernet                | 10M/100Mbps Self-adaptive           |
| Network Protocol        | TCP/IP                              |
| General                 |                                     |
| Memory Slot             | Micro SD, Max 32GB                  |