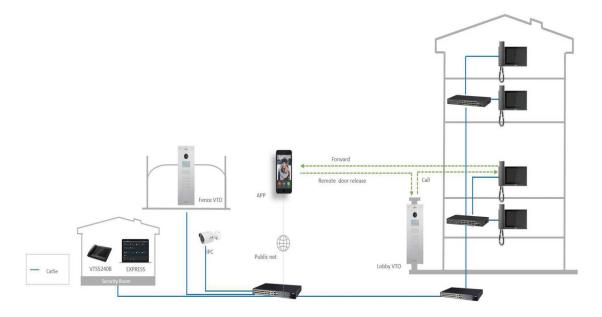

|
| General                 |                                     |
| Memory Slot             | Micro SD, Max 32GB                  |

#### Features

- 7" TFT Capacitive touch screen, 1024x600
- · IPC surveillance
- · Alarm integration
- $\cdot$  Micro SD card optional, max 32GB
- · Record & Snapshot(SD card needed)



















| Installation        | Surface & Desktop       |
|---------------------|-------------------------|
| Power               | DC 12V, PoE(802.3af)    |
| Power Consumption   | Standby ≤3.5W, Work ≤5W |
| Working Temperature | -10°C~+55°C             |
| Relative Humidity   | 10%~90%RH               |
| Dimensions          | 236mm×165.5mm×43.2mm    |
| Weight              | 0.9Kg                   |

### **Dimensions**

### View Area





## Application