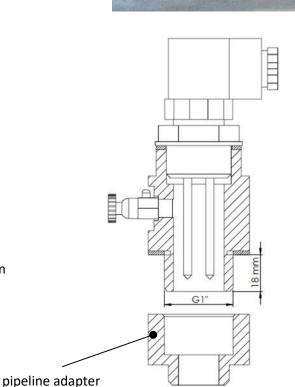

# **Device for Dry Run Protection in Applications with LORENTZ Solar Surface Pump Systems**

The device can be used to detect the water level in the suction side of the pipeline. When the two electrodes run dry, the LORENTZ Controller will stop the pump and indicates Source Low LED.

#### **ORDER INFORMATION**

• Item no.: 19-000001 product name: Water sensor, pipe inst.

Item no.: 19-000002 product name: SS adapter
Item no.: 19-000003 product name: Steel adapter

Pipeline adapter must be ordered separately (available as steel or stainless steel version)

#### **TECHNICAL DATA**

Max. operating temperature 70 °C

• Enclosure class: IP54

Cable length: 4 m

 Wire size: 2x 1.0mm² or AWG 17, waterproofed

Mounted in vertical position

Meets the requirements for CE