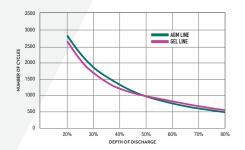

zes sustained performance and increases total energy.
- Unique separator protects against stratification and extends battery life.



- Plastic polymer case is extremely durable and provides higher battery cell performance to ensure reliability.
- Flame arrestors provide maximum safety.

## **DEEP-CYCLE GEL BATTERIES**

Trojan's non-spillable, maintenance-free Gel batteries deliver superior power in demanding golf and electric vehicle applications. Proprietary formulations provide consistent performance and significant advantages over competing products. Active material adheres to the thick, heavy-duty grids to supply concentrated energy to the terminals while double-insulated separators maximize charge flow between the plates for optimal power.

### MOTIVE AGM AND GEL DOD VS. CYCLE LIFE





#### MOTIVE 6-VOLT AGM

**KEY FEATURES** 



**MOTIVE 8-VOLT AGM** 

C-Max Technology Proprietary Paste Premium Separator Durable Case Flame Arrestors



#### MOTIVE 12-VOLT AGM

C-Max Technology Proprietary Paste Premium Separator