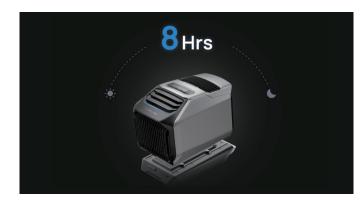

# Long 8-hour run time with an Add-on Battery

With its swappable Add-on Battery, WAVE 2 can operate wirelessly for up to 8 hours and can be fast charged using AC, solar, cars, or power stations.