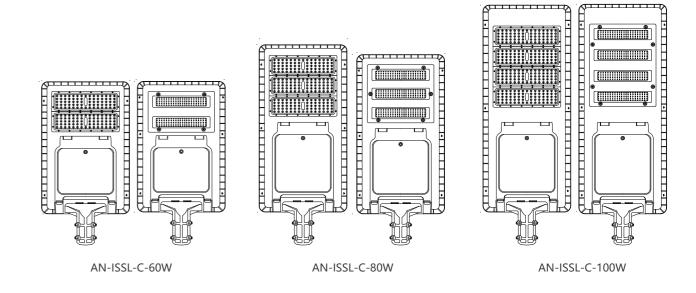

## **Technical Indexes**

| Power                | 60W                          | 80W         | 100W        |
|----------------------|------------------------------|-------------|-------------|
| Number of LED        | 144pcs                       | 216pcs      | 288pcs      |
| LED Luminous         |                              | 150lm/w     |             |
| Battery(LiFePO4)     | 128WH                        | 160WH       | 192WH       |
| Solar Panel(Mono)    | 30W                          | 40W         | 50W         |
| Solar Charge Time    | 5-6 hours by bright sunlight |             |             |
| Backup In Rainy Day  | >3 days (Motion sensor mode) |             |             |
| Lighting Mode        | Time control                 |             |             |
| PIR<br>Lamp Size(mm) | 640*360*100                  | 800*360*100 | 960*360*100 |
|                      |                              | 120°, >6m   |             |
| Material             | Aluminium + PMMA             |             |             |
| IP Class             | IP65                         |             |             |
| IK Class             | IK09                         |             |             |
| Working Temperature  | 0°C to 65°C                  |             |             |