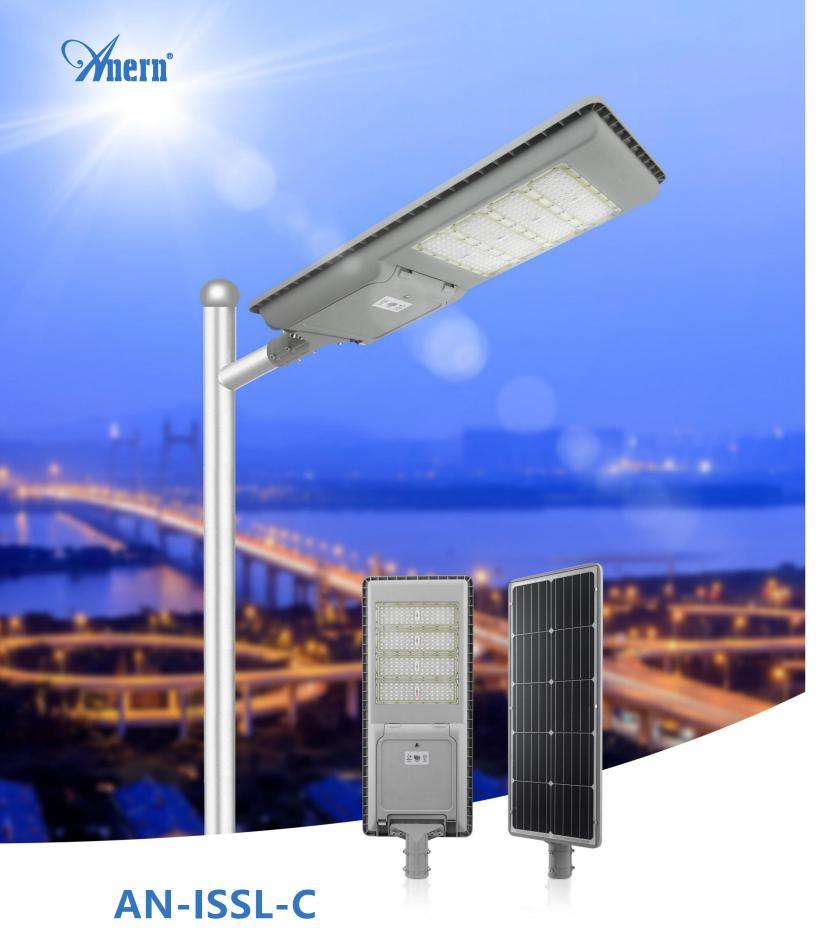

- Elegant all in one structure design, saving transportation cost, easy to install and convenient for maintenance
- 140° wide lighting angle covering wider road area
- Adjustable angle lamp arm, can be used in two differernt types of lamp pole
- Die-cast aluminum bracket, high mechanical strength, anti-wind resistance of level-16
- Snap-type battery box design, convenient for battery and controller maintenance
- Adopt high-efficiency mono solar panel and LiFePO4 lithium battery
- Self-developed intelligent control system, ensure the lighting time and stability

**NEWLY UPGRADED INTEGRATED SOLAR LIGHT** 

www.anern.com | 10