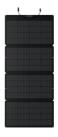

## 160W Solar Panel

Rated Power 160W(±5W) Efficiency 21-22%

Cell Type Monocrystalline silicon
Output Ports Connector type MC4
Weight Solar Panel 5.6 kg
Folded Dimension 68.5×43×2.5 cm

TESTING & CERTIFICATION