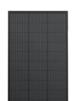

## 400W Solar Rigid Panel

Rated Power 400W(±3%) Efficiency 22,6%

Cell Type Monocrystalline silicon
Output Ports Connector type MC4
Weight Solar Panel 21.8 kg
Folded Dimension 118 5.8×62×2.5 cm

TESTING & CERTIFICATION