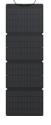

## 110W Solar Panel

Rated Power 110W(±5W)
Efficiency 22.8%
Cell Type Monocrystalline silicon
Output Ports Connector type MC4
Weight Solar Panel 4.0 kg
Folded Dimension 42×48×2.5 cm

TESTING & CERTIFICATION